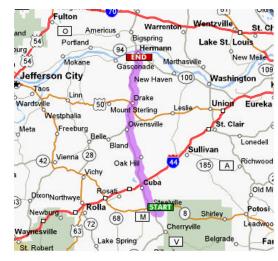

#### Directions:

Take Hwy 19 from Steelville to Hermann. Estimated Time:

1 hour and 33 minutes